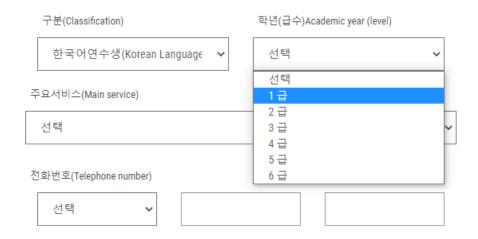

# 4. Please choose your classification.

# 5. Please choose the class level you are in.