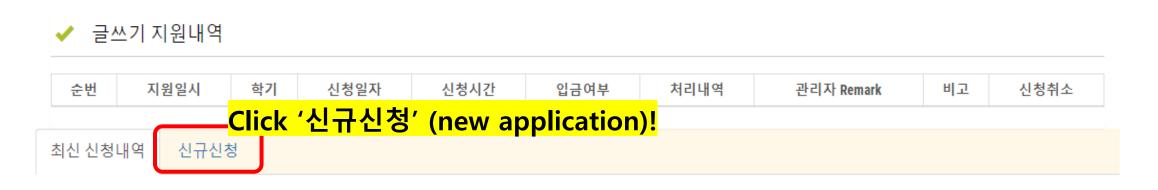

heck your application         |
| details, class cancellation, and re-application.       |
| Application can only be done if your English           |
| Name, Student Number, E-mail, and Password             |
| are the same with the one you used to log in           |
| at the first time.                                     |
| Please do remember the information that you have input |
|                                                        |
|                                                        |
|                                                        |
|                                                        |
|                                                        |
|                                                        |



Home > 한국어교실신청 > 신청하기

# 한국어 교실 신청

HONGGILDONG님 반갑습니다.



# 1. Please choose the date you want to sign up for.

- Limited to 2 times per semester per person.
- The reservation opens every week.

| 학번        | 성명          | 이메일                |
|-----------|-------------|--------------------|
| 230121234 | HONGGILDONG | jbnulec@jbnu.ac.kr |

1. 날짜 선택(Choose the date)

✓ 이전달 2022년 7월 다음달 ▶

| SUN | MON | THE | WED | THU | FRI | SAT |
|-----|-----|-----|-----|-----|-----|-----|
|     |     |     |     |     | 1   | 2   |
| 3   | 4   | 5   | 6   | 7   | 8   | 9   |
| 10  | 11  | 12  | 13  | 14  | 15  | 16  |
| 17  | 18  | 19  | 20  | 21  | 22  | 23  |
| 24  | 25  | 26  | 27  | 28  | 29  | 30  |
| 31  |     |     |     |     |     |     |

## 2. Please choose the time.

2. 시간 선택 (Choose the time)

11:00~11:30

11:30~12:00

13:00~13:30

15:00~15:30