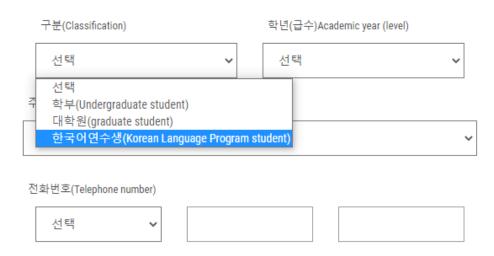

# 4. Please choose your classification.

# 5. Please choose the class level you are in.