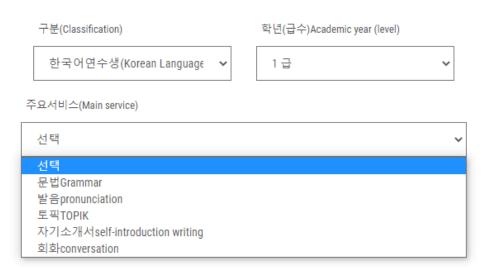

# 4. Please choose your classification.

# 5. Please choose the class level you are in.

## 6. Please choose the service.