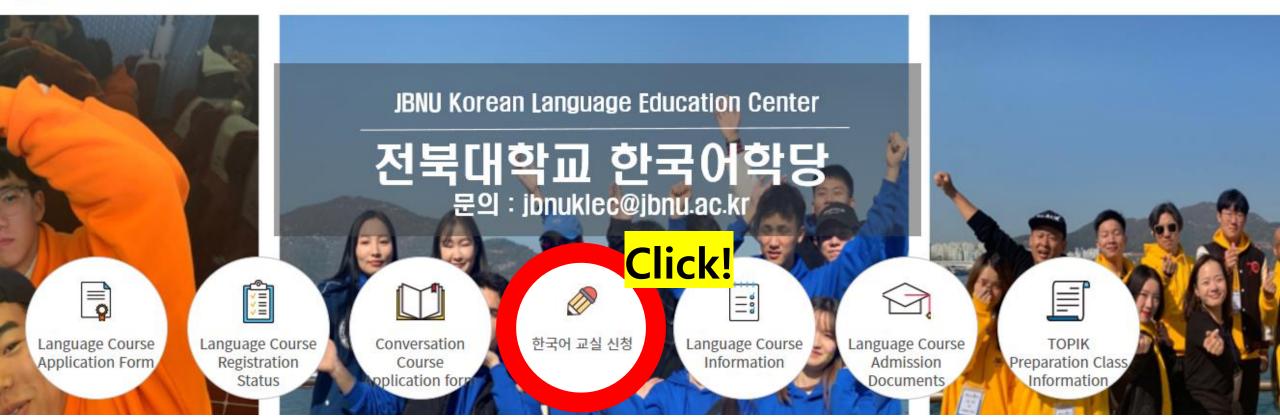

# 한국어교실

| GRAMMAR | CONVERSATION | PRONUNCIATION | TOPIK WRITING | SELF-INTRODUCTION

One-on-one personalized tutoring for international students.

Every Korean Language Program students can sign up for this program and can get a feedback, advice, revision on grammar, conversation, pronunciation, TOPIK writing, and self-introduction.

# 한국어 교실 신청

Click!

LOGIN

| Number, E-mail, and Password that you used             |
|--------------------------------------------------------|
|                                                        |
| to log in at the first time. You need this             |
| information in order to check your application         |
| details, class cancellation, and re-application.       |
| Application can only be done if your English           |
| Name, Student Number, E-mail, and Password             |
| are the same with the one you used to log in           |
| at the first time.                                     |
| Please do remember the information that you have input |
|                                                        |
|                                                        |
|                                                        |
|                                                        |
|                                                        |
|                                                        |