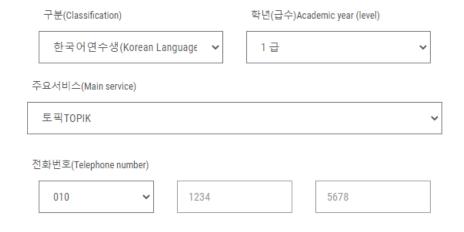

# 4. Please choose your classification.

# 5. Please choose the class level you are in.

## 6. Please choose the service.

## 7. Please input your phone number.