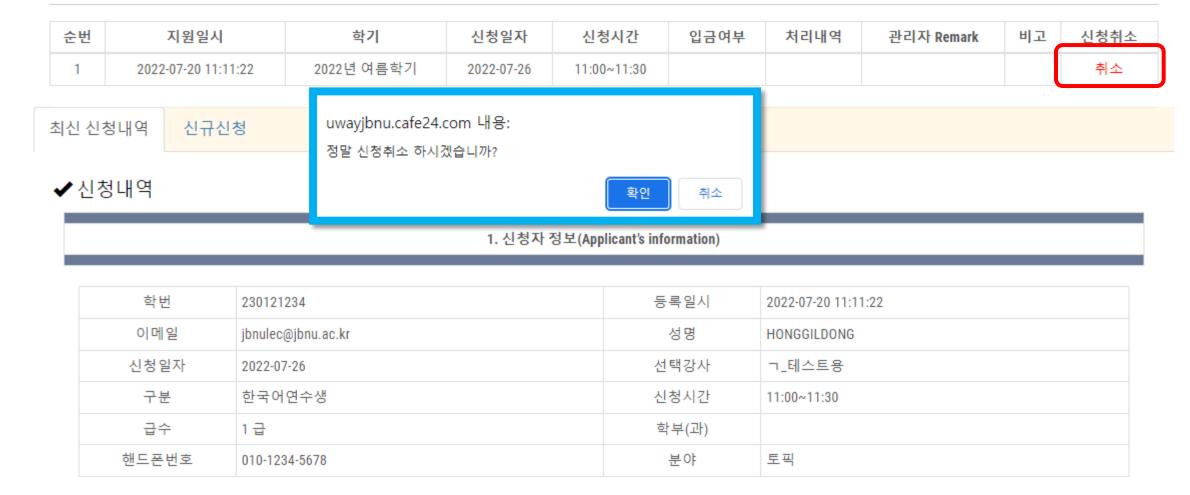

#### ✔ 글쓰기 지원내역

| 순번 | 지원일시                | 학기         | 신청일자       | 신청시간        | 입금여부 | 처리내역 | 관리자 Remark | 비고 | 신청취소 |
|----|---------------------|------------|------------|-------------|------|------|------------|----|------|
| 1  | 2022-07-20 11:11:22 | 2022년 여름학기 | 2022-07-26 | 11:00~11:30 |      |      |            |    | 취소   |

최신 신청내역

신규신청

#### ✔ 신청내역

#### 1. 신청자 정보(Applicant's information)

| 학번    | 230121234          | 등록일시  | 2022-07-20 11:11:22 |
|-------|--------------------|-------|---------------------|
| 이메일   | jbnulec@jbnu.ac.kr | 성명    | HONGGILDONG         |
| 신청일자  | 2022-07-26         | 선택강사  | ㄱ_테스트용              |
| 구분    | 한국어연수생             | 신청시간  | 11:00~11:30         |
| 급수    | 1 급                | 학부(과) |                     |
| 핸드폰번호 | 010-1234-5678      | 분야    | 토픽                  |