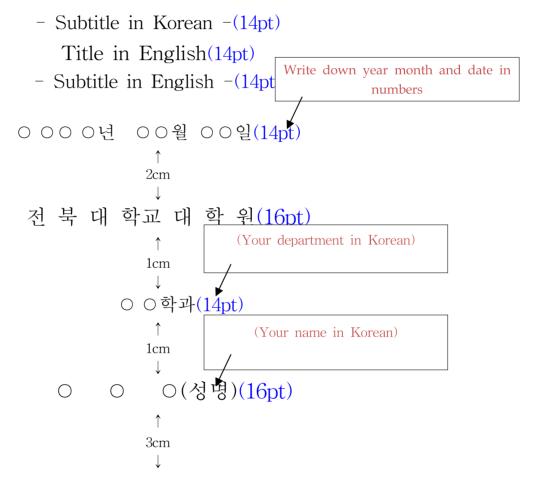

# Title in Korean(23pt)

Format 3: Submission page

(For doctor's degree thesis, it needs to be approved by five thesis examiners. As seen above, first person has to be the head of other examiners. You should write the name of the university your examiner belongs to and the position and the examiner's name. For example, if your examiner's name is 이경환 and is a professor affiliated to Chonbuk National University, then you should write 전북대학교 교수 이경환. Also, you need to obtain the examiners' signature over (인).)