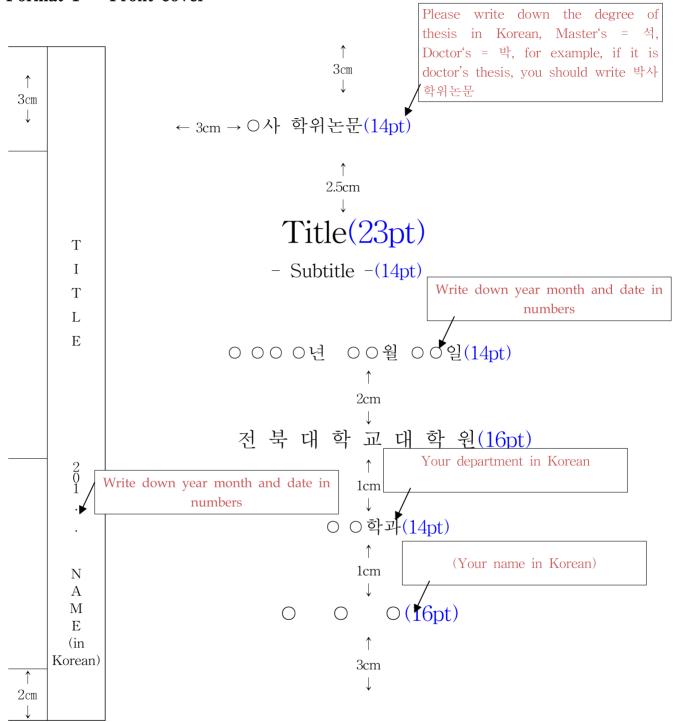

Format 1: Front cover



Format 2: Title page



# Title in Korean(23pt)



Format 3: Submission page





(For doctor's degree thesis, it needs to be approved by five thesis examiners. As seen above, first person has to be the head of other examiners. You should write the name of the university your examiner belongs to and the position and the examiner's name. For example, if your examiner's name is 이경환 and is a professor affiliated to Chonbuk National University, then you should write 전북대학교 교수 이경환. Also, you need to obtain the examiners' signature over (인).)

(인)(14pt)

(인)(14pt)

(인)(14pt)



(examiner)위원

(examiner)위원

(examiner)위원

\*\* If it is thesis for master's degree then you only need to have three examiners instead of five.

Formate 5: Abstract

# 논문초록

#### 1. 국문요약(국문초록)

(Summary of your thesis in