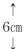

Format 1: Front cover



Format 2: Title page



# Title in Korean(23pt)



Format 3: Submission page





(For doctor's degree thesis, it needs to be approved by five thesis examiners. As seen above, first person has to be the head of other examiners. You should write the name of the university your examiner belongs to and the position and the examiner's name. For example, if your examiner's name is 이경환 and is a professor affiliated to Chonbuk National University, then you should write 전북대학교 교수 이경환. Also, you need to obtain the examiners' signature over (인).)

(인)(14pt)

(인)(14pt)

(인)(14pt)



(examiner)위원

(examiner)위원

(examiner)위원

\*\* If it is thesis for master's degree then you only need to have three examiners instead of five.

Formate 5: Abstract

# 논문초록

#### 1. 국문요약(국문초록)

(Summary of your thesis in Korean (Abstract in Kore