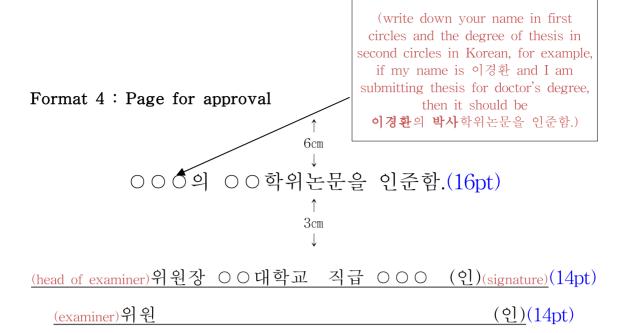

# Title in Korean(23pt)

Format 3: Submission page

(For doctor's degree thesis, it needs to be approved by five thesis examiners. As seen above, first person has to be the head of other examiners. You should write the name of the university your examiner belongs to and the position and the examiner's name. For example, if your examiner's name is 이경환 and is a professor affiliated to Chonbuk National University, then you should write 전북대학교 교수 이경환. Also, you need to obtain the examiners' signature over (인).)

(인)(14pt)

(인)(14pt)

(인)(14pt)

(examiner)위원

(examiner)위원

(examiner)위원

\*\* If it is thesis for master's degree then you only need to have three examiners instead of five.

Formate 5: Abstract