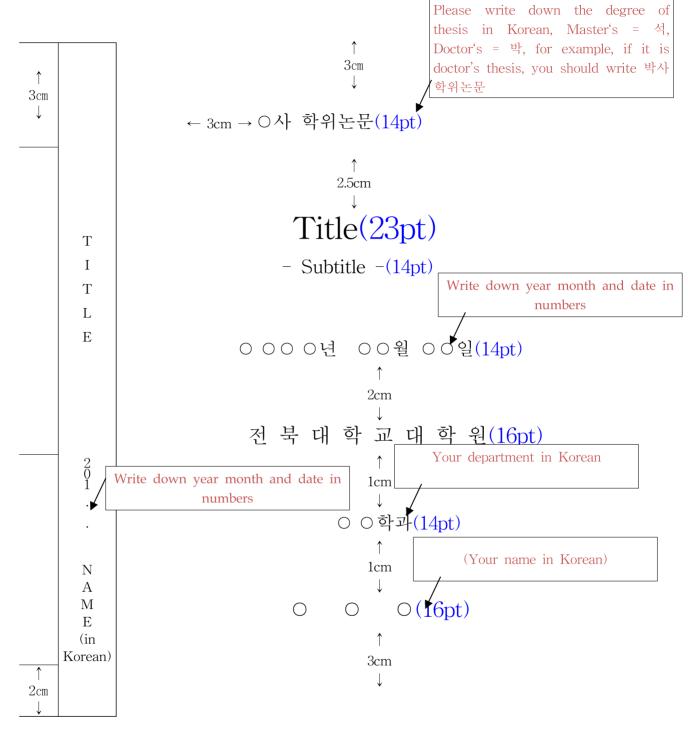

Format 3 : Submission page





(examiner)위원 (인)(14pt)

(For doctor's degree thesis, it needs to be approved by five thesis examiners. As seen above, first person has to be the head of other examiners. You should write the name of the university your examiner belongs to and the position and the examiner's name. For example, if your examiner's name is 이경환 and is a professor affiliated to Chonbuk National University, then you should write 전북대학교 교수 이경환. Also, you need to obtain the examiners' signature over (인).)



<u>*\** If it is thesis for master's degree then you only need to have three</u> <u>examiners instead of five.</u> Formate 5 : Abstract

## 논 문 초 록

## 1. 국문요약(국문초록)

(Summary of your thesis in Korean (Abstract in Korean))

요약(국문초록)(14pt)

(Write down the summary of your thesi