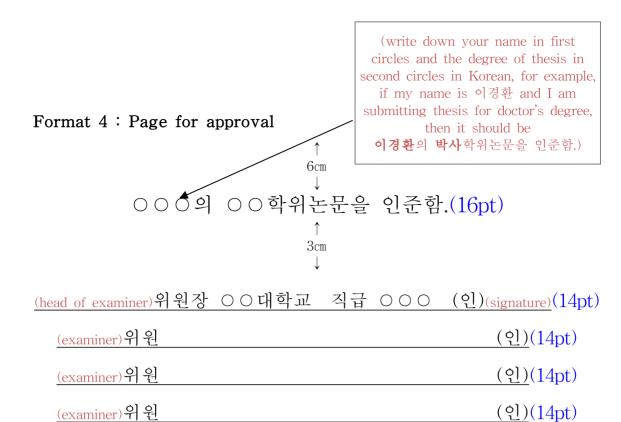

Format 3 : Submission page

(examiner)위원 (인)(14pt)

(For doctor's degree thesis, it needs to be approved by five thesis examiners. As seen above, first person has to be the head of other examiners. You should write the name of the university your examiner belongs to and the position and the examiner's name. For example, if your examiner's name is 이경환 and is a professor affiliated to Chonbuk National University, then you should write 전북대학교 교수 이경환. Also, you need to obtain the examiners' signature over (인).)

<u>*\** If it is thesis for master's degree then you only need to have three</u> <u>examiners instead of five.</u> Formate 5 : Abstract