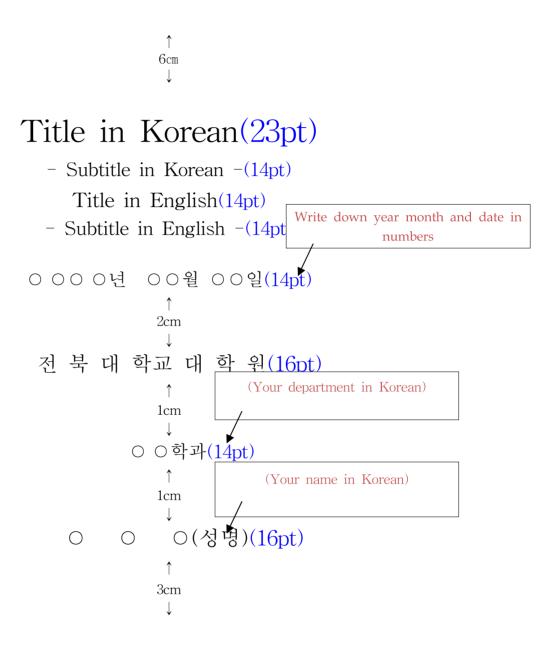

Format 3 : Submission page





(examiner)위원 (인)(14pt)

(For doctor's degree thesis, it needs to be approved by five thesis examiners. As seen above, first person has to be the head of other examiners. You should write the name of the university your examiner belongs to and the position and the examiner's name. For example, if your examiner's name is 이경환 and is a professor affiliated to Chonbuk National University, then you should write 전북대학교 교수 이경환. Also, you need to obtain the examiners' signature over (인).)



<u>*\** If it is thesis for master's degree then you only need to have three</u> <u>examiners instead of five.</u> Formate 5 : Abstract

## 논 문 초 록

## 1. 국문요약(국문초록)

(Summary of your thesis in Korean (Abstract in Korean))

요약(국문초록)(14pt)

(Write down the summary of your thesis