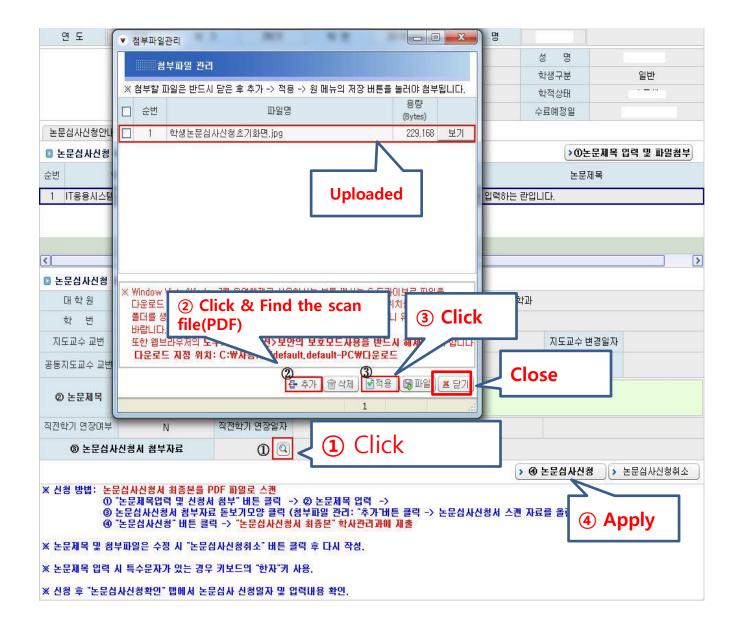

※ 신청 후 "논문심사신청확인" 탭에서 논문심사 신청일자 및 입력내용 확인.

※ 논문제목 입력 시 특수문자가 있는 경우 키보드의 "한자"키 사용.

※ 논문제목 및 첨부파일은 수정 시 "논문심사신청취소" 버튼 클릭 후 다시 작성.

④ "논문심사신청" 버튼 클릭 -> "논문심사신청서 최종본" 학사관리과에 제출

※ 신청 방법: 논문심사신청서 최종본을 PDF 파일로 스캔
 ① "논문제목입력 및 신청서 첨부" 버튼 클릭 → ② 논문제목 입력 →
 ③ 논문심사신청서 첨부자료 돋보기모양 클릭 (첨부파일 관리: "추가" 버튼 클릭 → 논문심사신청서 스캔 자료를 올린 후 "적용" 버튼 클릭) →
 ○ "논문서 신청천 "바트 클릭 → "다루지" 바로 클릭 → 논문심사신청서 스캔 자료를 올린 후 "적용" 버튼 클릭) →

| I  |                    |              |           | Ш       |           |            |                |         |
|----|--------------------|--------------|-----------|---------|-----------|------------|----------------|---------|
| 1  | 】 논문심 사신청 <b>실</b> | 낭세           |           |         |           |            |                |         |
|    | 대 학 원              | 대학원          | 과 정       | 석사      | 학 과       | IT응용시스템공학과 |                |         |
|    | 학 변                |              | 성 명       |         |           |            |                |         |
|    | 지도교수 교번            |              | 지도교수 성명   |         | 지도교수 위촉일자 |            | 지도교수 변경일자      |         |
|    | 공동지도교수 교번          |              | 공동지도교수 성  |         | 공동지도교수    | 7          | 공동지도교수<br>변경일자 |         |
| )[ | ② 논문제목             | 논문제목을 입력하는 린 |           | Enter t | he "Title |            |                |         |
|    | 직전학기 연장여부          | N            | 직전학기 연장일자 |         |           |            |                |         |
| )[ | ③ 논문심사             | 신청서 첨부자료     | Q         |         | Click     |            |                |         |
| יו | @ 근근검지             | [28시 음구사도    | Q         |         |           | <b>•</b> • | 논문심사신청 🕟       | 논문심사신청족 |

|     |              | 비덕구군   |     | 92.01  | 4  | ы    | 42/1   |              | 구표에 8월           |      |
|-----|--------------|--------|-----|--------|----|------|--------|--------------|------------------|------|
| 논문  | 문심사신청안내      | 논문심사신청 | 논문심 | 험사신청확인 | 0  |      |        |              |                  |      |
| 0 2 | -<br>문심사신청 내 | 역      |     |        |    |      |        |              | (1)>0논문제목 입력 및   | 파일첨부 |
| 순번  | 학            | 과      | 과정  | 학번     | 성명 | 지도교수 | 공동지도교수 | 직전학기<br>연장여부 | 논문제목             |      |
| 1   | IT응용시스템공     | 학과     | 석사  |        |    |      |        | N            | 논문제목을 입력하는 란입니다. |      |